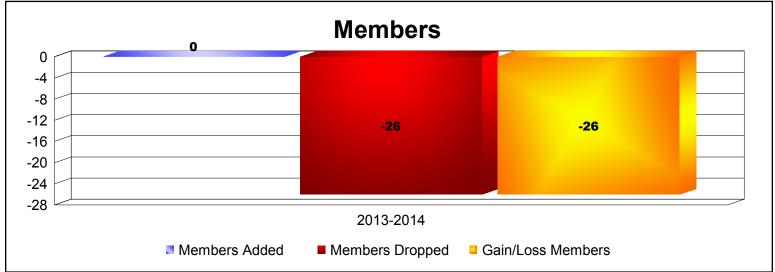

**Disbanded Districts**As of June 2014 Cumulative

| Year      | New<br>Clubs | Dropped<br>Clubs | Gain/<br>Loss<br>Clubs | New<br>Members | Charter<br>Members | Reinstate<br>Members | Transfer<br>Members | Total<br>Member<br>Added | Total<br>Members<br>Dropped | Gain/<br>Loss<br>Members |
|-----------|--------------|------------------|------------------------|----------------|--------------------|----------------------|---------------------|--------------------------|-----------------------------|--------------------------|
| 2013-2014 | 0            | -2               | -2                     | 0              | 0                  | 0                    | 0                   | 0                        | -26                         | -26                      |
| Average   | 0            | -2               | -2                     | 0              | 0                  | 0                    | 0                   | 0                        | -26                         | -26                      |