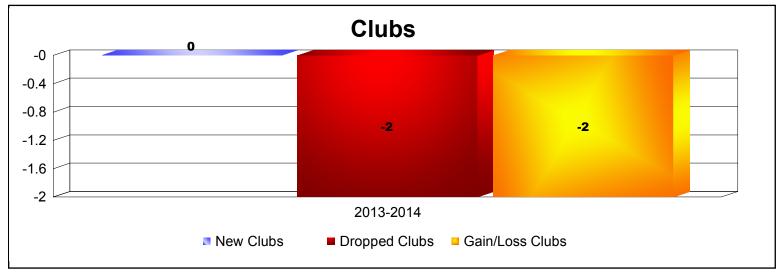

**Disbanded Districts**As of June 2014 Cumulative

| Year      | New<br>Clubs | Dropped<br>Clubs | Gain/<br>Loss<br>Clubs | New<br>Members | Charter<br>Members | Reinstate<br>Members | Transfer<br>Members | Total<br>Member<br>Added | Total<br>Members<br>Dropped | Gain/<br>Loss<br>Members |
|-----------|--------------|------------------|------------------------|----------------|--------------------|----------------------|---------------------|--------------------------|-----------------------------|--------------------------|
| 2013-2014 | 0            | -2               | -2                     | 0              | 0                  | 0                    | 0                   | 0                        | -26                         | -26                      |
| Average   | 0            | -2               | -2                     | 0              | 0                  | 0                    | 0                   | 0                        | -26                         | -26                      |